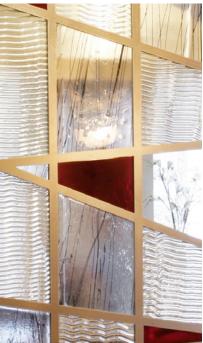

### Installation 2

Custom & Collaborative Design

Laser-cut stainless steel and fused glass wall instalation

The same glass was used in the kitchen door to accent the sculpture's design

Detail of glass panels in kitchen door