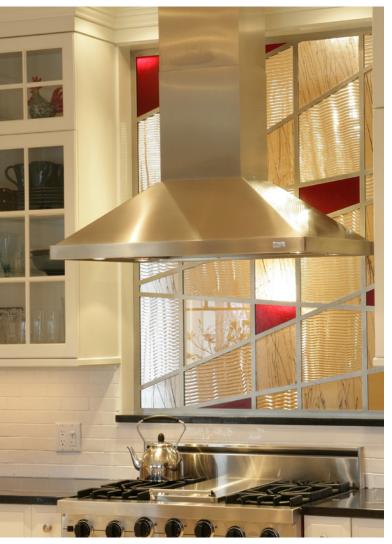

### Installation 2

Custom & Collaborative Design

Foyer entrance

**Description of project:** The design concept of this installation was to create a glass panel with a dual purpose. From the foyer, it serves as a stand alone glass sculpture with its play of glass shapes, colors and various transparencies. From the kitchen, the piece carefully blends with a variety of existing materials, colors and fixtures, and is the main ocal piece.

Materials: Fused glass, two laser-cut stainless steel frames.

**Dimensions:** Panel 48" x 38"

Bara

Barbara Shulman-Kirwin 203.453.3111

### Installation 2

Custom & Collaborative Design

Laser-cut stainless steel and fused glass wall instalation

The same glass was used in the kitchen door to accent the sculpture's design

Detail of glass panels in kitchen door