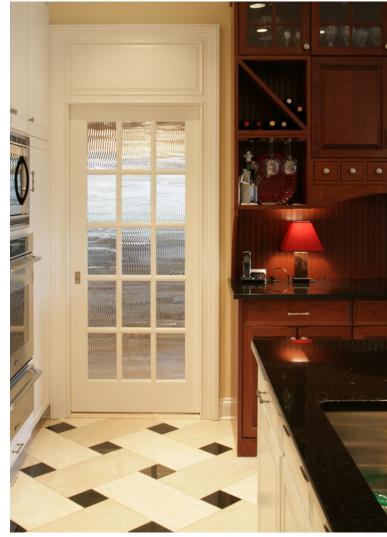

### Installation 2

Custom & Collaborative Design

Laser-cut stainless steel and fused glass wall instalation

The same glass was used in the kitchen door to accent the sculpture's design

Detail of glass panels in kitchen door