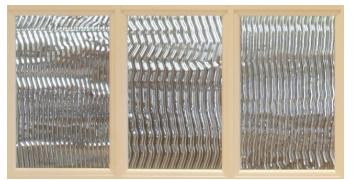

### Installation 2

Custom & Collaborative Design

Laser-cut stainless steel and fused glass wall instalation

The same glass was used in the kitchen door to accent the sculpture's design

Detail of glass panels in kitchen door