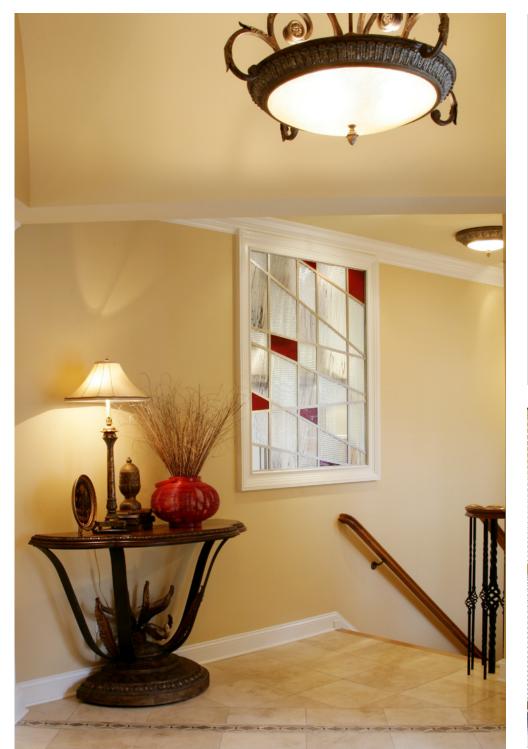

### Installation 2

Custom & Collaborative Design

Foyer entrance

**Description of project:** The design concept of this installation was to create a glass panel with a dual purpose. From the foyer, it serves as a stand alone glass sculpture with its play of glass shapes, colors and various transparencies. From the kitchen, the piece carefully blends with a variety of existing materials, colors and fixtures, and is the main ocal piece.

Materials: Fused glass, two laser-cut stainless steel frames.

**Dimensions:** Panel 48" x 38"

Bara

Barbara Shulman-Kirwin 203.453.3111