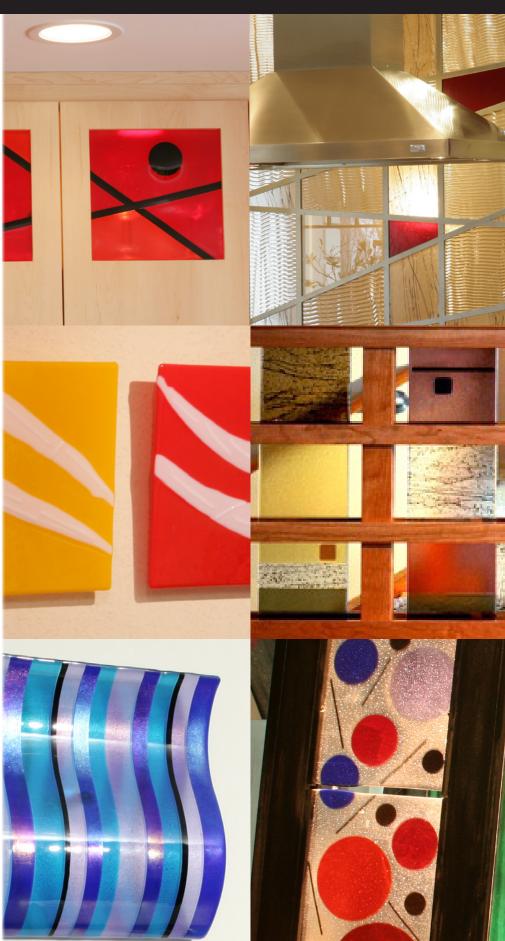

### Installation 2

Custom & Collaborative Design

Foyer entrance

**Description of project:** The design concept of this installation was to create a glass panel with a dual purpose. From the foyer, it serves as a stand alone glass sculpture with its play of glass shapes, colors and various transparencies. From the kitchen, the piece carefully blends with a variety of existing materials, colors and fixtures, and is the main ocal piece.

Materials: Fused glass, two laser-cut stainless steel frames.

**Dimensions:** Panel 48" x 38"

Bara

Barbara Shulman-Kirwin 203.453.3111

### Installation 2

Custom & Collaborative Design

Laser-cut stainless steel and fused glass wall instalation

The same glass was used in the kitchen door to accent the sculpture's design

Detail of glass panels in kitchen door